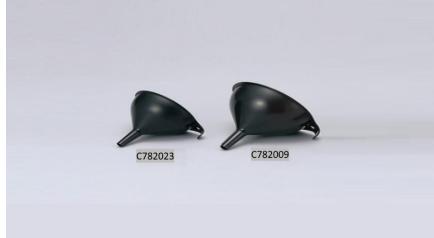

## ESD funnel type C782009, C782023, C782030

| Part Number | Item Description | Size W x D x L (mm)                            | Material      |
|-------------|------------------|------------------------------------------------|---------------|
|             |                  |                                                |               |
| C782009     | ESD funnel       | Ø174 (foot outer Ø15, foot length 55) x 164(H) | Polypropylene |
|             |                  |                                                |               |
| C782023     | ESD funnel       | Ø148 (foot outer Ø13, foot length 44) x 127(H) | Polypropylene |
|             |                  |                                                |               |
| C782030     | ESD funnel       | Ø132 (foot outer Ø40, foot length 20) x 86(H)  | Polypropylene |