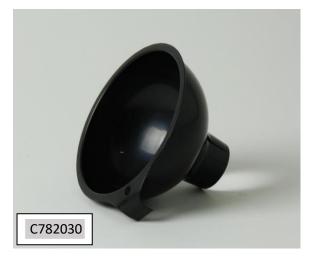

## ESD funnel type C782009, C782023, C782030

| Part Number | Item Description | Size W x D x L (mm)                            | Material      |
|-------------|------------------|------------------------------------------------|---------------|
|             |                  |                                                |               |
| C782009     | ESD funnel       | Ø174 (foot outer Ø15, foot length 55) x 164(H) | Polypropylene |
|             |                  |                                                |               |
| C782023     | ESD funnel       | Ø148 (foot outer Ø13, foot length 44) x 127(H) | Polypropylene |
|             |                  |                                                |               |
| C782030     | ESD funnel       | Ø132 (foot outer Ø40, foot length 20) x 86(H)  | Polypropylene |